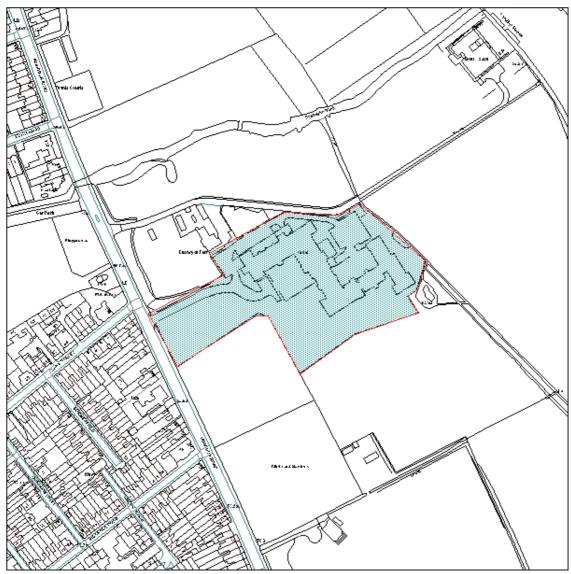

## Oxford Spires Four Pillars Hotel, Abingdon Road

Scale: 1:2500

Reproduced from the Ordnance Survey map with the permission of the Controller of Her Majesty's Stationery Office © Crown Copyright 2000.

Unauthorised reproduction infringes Crown Copyright and may lead to prosecution or civil proceedings.